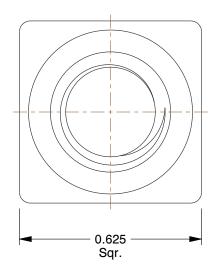

3.04

COMPONENT

1XA90

Square Nut

Square Nut, 3/8-16, 5/8 W, Steel, ZP, PK100

INCH
SHEET

1 of 1