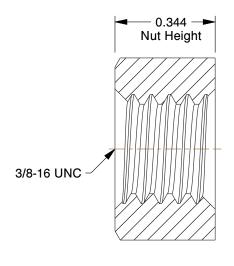

## NOTES:

1. NUT STYLE : Square Nut - Regular

2. MATERIAL : Steel 3. FINISH : Zinc Plated

4. FASTENER THREAD DIRECTION: Right Hand 5. FASTENER THREAD TYPE: UNC (Coarse)

100 Grainger Parkway, Lake Forest, Illinois 60045-5201 1-(800) GRAINGER, 1-(800) 472-4643, (847) 535-1000 www.grainger.com This file and any associated information and specifications are provided for reference and evaluation purposes only, and is subject to change without notice. Grainger makes no representations, warranties or guarantees as to the appropriateness, accuracy, completeness, or suitability for any purpose, of the file, information or specifications. You are solely responsible for the use of the file, information or specifications.

3.04

COMPONENT

1XA90

Square Nut

Square Nut, 3/8-16, 5/8 W, Steel, ZP, PK100

INCH
SHEET

1 of 1