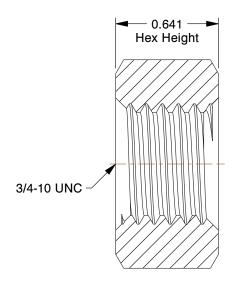

## NOTES:

1. NUT STYLE : Hex Nut 2. MATERIAL : Steel

3. FINISH: Plain

4. FASTENER THREAD TYPE : UNC (Coarse)
5. FASTENER THREAD DIRECTION : Left Hand

100 Grainger Parkway, Lake Forest, Illinois 60045-5201 1-(800) GRAINGER, 1-(800) 472-4643, (847) 535-1000 www.grainger.com This file and any associated information and specifications are provided for reference and evaluation purposes only, and is subject to change without notice. Grainger makes no representations, warranties or guarantees as to the appropriateness, accuracy, completeness, or suitability for any purpose, of the file, information or specifications. You are solely responsible for the use of the file, information or specifications.

1.67

1XA81

COMPONENT

Hex Nut, 3/4-10, Steel, Plain, PK25

UNIT
INCH
SHEET

1 of 1

Hex Nut