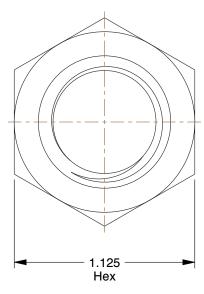

## NOTES:

1. NUT STYLE : Hex Nut 2. MATERIAL : Steel

3. FINISH: Plain

4. FASTENER THREAD TYPE : UNC (Coarse)
5. FASTENER THREAD DIRECTION : Left Hand

100 Grainger Parkway, Lake Forest, Illinois 60045-5201 1-(800) GRAINGER, 1-(800) 472-4643, (847) 535-1000 www.grainger.com This file and any associated information and specifications are provided for reference and evaluation purposes only, and is subject to change without notice. Grainger makes no representations, warranties or guarantees as to the appropriateness, accuracy, completeness, or suitability for any purpose, of the file, information or specifications. You are solely responsible for the use of the file, information or specifications.

1.67

1XA81

COMPONENT

Hex Nut, 3/4-10, Steel, Plain, PK25

UNIT
INCH
SHEET

1 of 1

Hex Nut