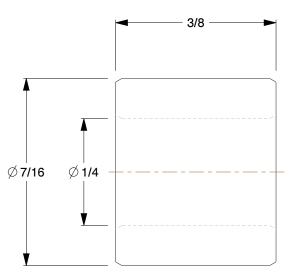

## NOTES:

- 1. MAX. PV: 2. ITEM: Sleeve Bearing Kit 3. LUBRICATION: None
- 4. TEMP. RANGE: -5°F to 220°F
- 5. MATERIAL: Bronze Alloy

|                                                                                                                                                     |                                                                                                                                                                                                                                                                                                                                                                                                                                                                  |                                                                                                                                                                                                                    | COMPONENT | Sleeve Bearing Kit |                |        |
|-----------------------------------------------------------------------------------------------------------------------------------------------------|------------------------------------------------------------------------------------------------------------------------------------------------------------------------------------------------------------------------------------------------------------------------------------------------------------------------------------------------------------------------------------------------------------------------------------------------------------------|--------------------------------------------------------------------------------------------------------------------------------------------------------------------------------------------------------------------|-----------|--------------------|----------------|--------|
| <b>GRAINGER</b><br>100 Grainger Parkway, Lake Forest, Illinois 60045-5201<br>1-(800) GRAINGER, 1-(800) 472-4643, (847) 535-1000<br>www.grainger.com | This file and any associated information and specifications<br>are provided for reference and evaluation purposes only,<br>and is subject to change without notice. Grainger makes<br>no representations, warranties or guarantees as to the<br>appropriateness, accuracy, completeness, or suitability<br>for any purpose, of the file, information or specifications.<br>You are solely responsible for the use of the file,<br>information or specifications. | This drawing is the property of<br>GRAINGER. It contains confidential,<br>proprietary information that is<br>GRAINGER property. Do not disclose<br>to or duplicate for others except<br>as authorized by GRAINGER. |           | 1X968              |                | UNIT   |
|                                                                                                                                                     |                                                                                                                                                                                                                                                                                                                                                                                                                                                                  |                                                                                                                                                                                                                    |           |                    |                | INCH   |
|                                                                                                                                                     |                                                                                                                                                                                                                                                                                                                                                                                                                                                                  |                                                                                                                                                                                                                    |           |                    |                | SHEET  |
|                                                                                                                                                     |                                                                                                                                                                                                                                                                                                                                                                                                                                                                  | SCALE                                                                                                                                                                                                              | 4.457     | Bearing            | Assortment Kit | 1 of 1 |