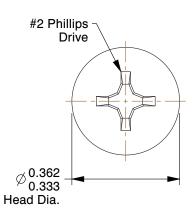

## NOTES:

1. HEAD TYPE : Flat 2. DRIVE TYPE : Phillips

3. MATERIAL: 410 Stainless Steel

4. FINISH: Plain 5. TYPE: Self Drilling

6. MEETS/EXCEEDS: SAE J78/IFI 113

7. DRILL POINT SIZE: #3

100 Grainger Parkway, Lake Forest, Illinois 60045-5201 1-(800) GRAINGER, 1-(800) 472-4643, (847) 535-1000 www.grainger.com This file and any associated information and specifications are provided for reference and evaluation purposes only, and is subject to change without notice. Grainger makes no representations, warranties or guarantees as to the appropriateness, accuracy, completeness, or suitability for any purpose, of the file, information or specifications.

**SCALE** 

3.10

COMPONENT

Self Drilling Screw

1WY94

Drilling Screw, #10-16, 1 1/2 L, Pk50

SHEET

UNIT