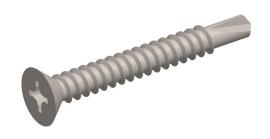

## NOTES:

1. HEAD TYPE : Flat 2. DRIVE TYPE : Phillips

3. MATERIAL: 410 Stainless Steel

4. FINISH: Plain 5. TYPE: Self Drilling

6. MEETS/EXCEEDS: SAE J78/IFI 113

7. DRILL POINT SIZE: #3

100 Grainger Parkway, Lake Forest, Illinois 60045-5201 1-(800) GRAINGER, 1-(800) 472-4643, (847) 535-1000 www.grainger.com This file and any associated information and specifications are provided for reference and evaluation purposes only, and is subject to change without notice. Grainger makes no representations, warranties or guarantees as to the appropriateness, accuracy, completeness, or suitability for any purpose, of the file, information or specifications.

**SCALE** 

3.10

COMPONENT

Self Drilling Screw

1WY94

Drilling Screw, #10-16, 1 1/2 L, Pk50

SHEET

UNIT