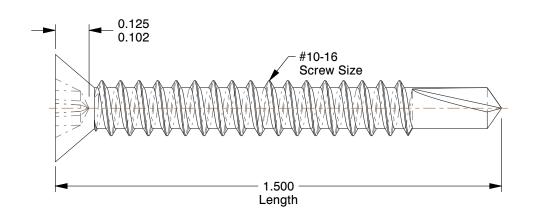

## NOTES:

1. HEAD TYPE : Flat 2. DRIVE TYPE : Phillips

3. MATERIAL: 410 Stainless Steel

4. FINISH: Plain 5. TYPE: Self Drilling

6. MEETS/EXCEEDS: SAE J78/IFI 113

7. DRILL POINT SIZE: #3

100 Grainger Parkway, Lake Forest, Illinois 60045-5201 1-(800) GRAINGER, 1-(800) 472-4643, (847) 535-1000 www.grainger.com This file and any associated information and specifications are provided for reference and evaluation purposes only, and is subject to change without notice. Grainger makes no representations, warranties or guarantees as to the appropriateness, accuracy, completeness, or suitability for any purpose, of the file, information or specifications.

**SCALE** 

3.10

COMPONENT

Self Drilling Screw

1WY94

Drilling Screw, #10-16, 1 1/2 L, Pk50

SHEET

UNIT