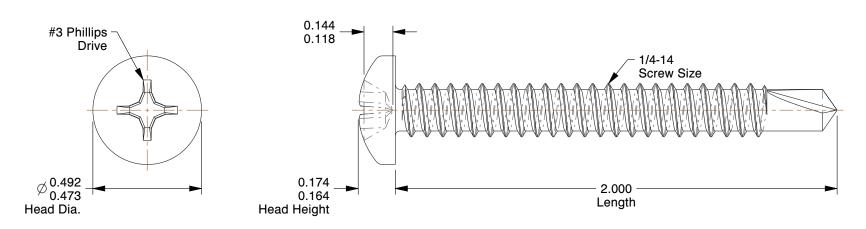

## NOTES:

1. HEAD TYPE : Pan 2. DRIVE TYPE : Phillips

3. MATERIAL: 410 Stainless Steel

4. FINISH: Plain 5. TYPE: Self Drilling

6. MEETS/EXCEEDS: SAE J78/IFI 113

7. DRILL POINT SIZE: #2

100 Grainger Parkway, Lake Forest, Illinois 60045-5201 1-(800) GRAINGER, 1-(800) 472-4643, (847) 535-1000 www.grainger.com This file and any associated information and specifications are provided for reference and evaluation purposes only, and is subject to change without notice. Grainger makes no representations, warranties or guarantees as to the appropriateness, accuracy, completeness, or suitability for any purpose, of the file, information or specifications. You are solely responsible for the use of the file, information or specifications.

2.30

COMPONENT

Self Drilling Screw

1WY72

Drilling Screw, 1/4-14, 2 L, PK25

SHEET 1 of 1

UNIT

INCH