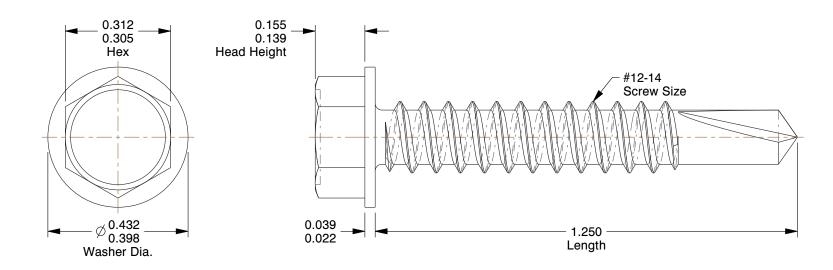

## NOTES:

1. HEAD TYPE: Hex Washer

2. DRIVE TYPE: Hex

3. MATERIAL: 410 Stainless Steel

4. FINISH: Plain 5. TYPE: Self Drilling

6. MEETS/EXCEEDS: SAE J78/IFI 113

7. DRILL POINT SIZE: #3

100 Grainger Parkway, Lake Forest, Illinois 60045-5201 1-(800) GRAINGER, 1-(800) 472-4643, (847) 535-1000 www.grainger.com This file and any associated information and specifications are provided for reference and evaluation purposes only, and is subject to change without notice. Grainger makes no representations, warranties or guarantees as to the appropriateness, accuracy, completeness, or suitability for any purpose, of the file, information or specifications. You are solely responsible for the use of the file, information or specifications.

3.52

COMPONENT

Self Drilling Screw

1WY12

Drilling Screw, #12-14, 1 1/4 L, Pk50

SHEET

UNIT

INCH