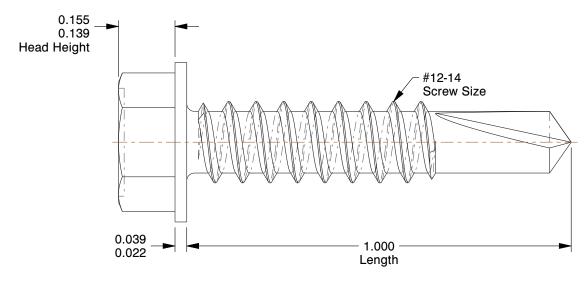

## NOTES:

1. HEAD TYPE: Hex Washer

2. DRIVE TYPE: Hex

3. MATERIAL: 410 Stainless Steel

4. FINISH: Plain 5. TYPE: Self Drilling

6. MEETS/EXCEEDS: SAE J78/IFI 113

7. DRILL POINT SIZE: #3

100 Grainger Parkway, Lake Forest, Illinois 60045-5201 1-(800) GRAINGER, 1-(800) 472-4643, (847) 535-1000 www.grainger.com

4.00

UNIT 1WY10 INCH SHEET

Self Drilling Screw

1 of 1

Drilling Screw, #12-14, 1 L, Pk50

COMPONENT