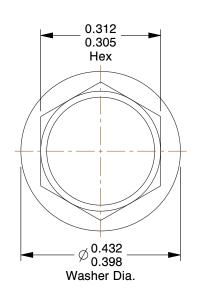

## NOTES:

1. HEAD TYPE: Hex Washer

2. DRIVE TYPE: Hex

3. MATERIAL: 410 Stainless Steel

4. FINISH: Plain 5. TYPE: Self Drilling

6. MEETS/EXCEEDS: SAE J78/IFI 113

7. DRILL POINT SIZE: #3

100 Grainger Parkway, Lake Forest, Illinois 60045-5201 1-(800) GRAINGER, 1-(800) 472-4643, (847) 535-1000 www.grainger.com