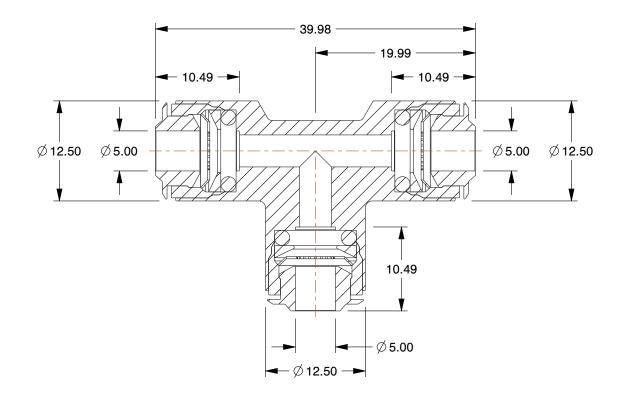

## NOTES:

1. BASIC MATERIAL: Metal

2. BODY MATERIAL : Nickel Plated Brass 3. CONNECTION TYPE : Tube x Tube x Tube

4. MAX. PRESSURE: 250 psi 5. TEMP. RANGE: 0° to 160°F 6. GASKET MATERIAL: Rubber

7. SPECIAL FEATURES: Universal Thread System Compatible with Inch and Metric Th

## 1WVC8

COMPONENT

Union Tee, Brass, 5mm Tube Sz, PK5

UNIT MM SHEET

Union Tee

1 of 1