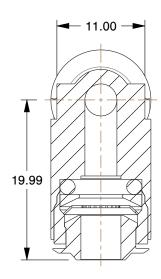

## NOTES:

1. BASIC MATERIAL: Metal

2. BODY MATERIAL : Nickel Plated Brass 3. CONNECTION TYPE : Tube x Tube x Tube

4. MAX. PRESSURE: 250 psi 5. TEMP. RANGE: 0° to 160°F 6. GASKET MATERIAL: Rubber

7. SPECIAL FEATURES: Universal Thread System Compatible with Inch and Metric Th

## 1WVC8

COMPONENT

Union Tee, Brass, 5mm Tube Sz, PK5

UNIT MM SHEET

Union Tee

1 of 1