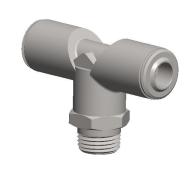

2.02

COMPONENT

Swivel Branch Tee

1WUZ3

Swivel Branch Tee, 6mm Tube Sz, PK5

MM SHEET

UNIT

1 of 1

7. SPECIAL FEATURES: Universal Thread System Compatible with Inch and Metric Th

100 Grainger Parkway, Lake Forest, Illinois 60045-5201 1-(800) GRAINGER, 1-(800) 472-4643, (847) 535-1000 www.grainger.com This file and any associated information and specifications are provided for reference and evaluation purposes only, and is subject to change without notice. Grainger makes no representations, warranties or guarantees as to the appropriateness, accuracy, completeness, or suitability for any purpose, of the file, information or specifications. You are solely responsible for the use of the file, information or specifications.