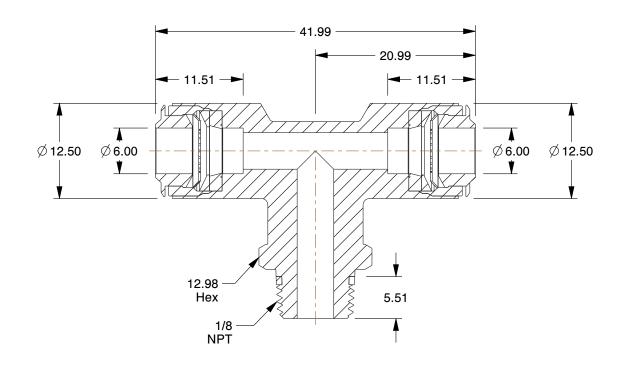

## NOTES:

1. BASIC MATERIAL: Metal

2. BODY MATERIAL: Nickel Plated Brass

3. CONNECTION TYPE: Tube x Universal Thread x Tube

4. MAX. PRESSURE: 250 psi 5. TEMP. RANGE: 0° to 160°F 6. GASKET MATERIAL: Rubber

7. SPECIAL FEATURES: Universal Thread System Compatible with Inch and Metric Th

100 Grainger Parkway, Lake Forest, Illinois 60045-5201 1-(800) GRAINGER, 1-(800) 472-4643, (847) 535-1000 www.grainger.com This file and any associated information and specifications are provided for reference and evaluation purposes only, and is subject to change without notice. Grainger makes no representations, warranties or guarantees as to the appropriateness, accuracy, completeness, or suitability for any purpose, of the file, information or specifications. You are solely responsible for the use of the file, information or specifications.

2.02

COMPONENT

Swivel Branch Tee

1WUZ3

Swivel Branch Tee, 6mm Tube Sz, PK5

MM SHEET

UNIT

1 of 1