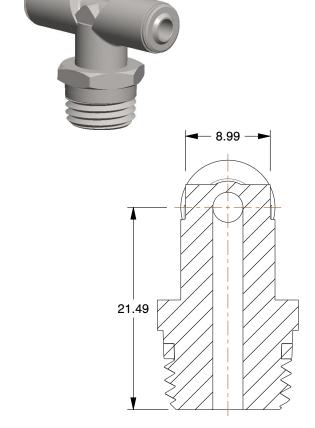

## NOTES:

1. BASIC MATERIAL: Metal

2. BODY MATERIAL: Nickel Plated Brass

3. CONNECTION TYPE: Tube x Universal Thread x Tube

4. MAX. PRESSURE: 250 psi 5. TEMP. RANGE: 0° to 160°F 6. GASKET MATERIAL: Rubber

7. SPECIAL FEATURES: Universal Thread System Compatible with Inch and Metric Th

100 Grainger Parkway, Lake Forest, Illinois 60045-5201 1-(800) GRAINGER, 1-(800) 472-4643, (847) 535-1000 www.grainger.com This file and any associated information and specifications are provided for reference and evaluation purposes only, and is subject to change without notice. Grainger makes no representations, warranties or guarantees as to the appropriateness, accuracy, completeness, or suitability for any purpose, of the file, information or specifications. You are solely responsible for the use of the file, information or specifications.

2.49

COMPONENT

Swivel Branch Tee

1WUY8

Swivel Branch Tee, 4mm Tube Sz, PK5

SHEET

UNIT

MM