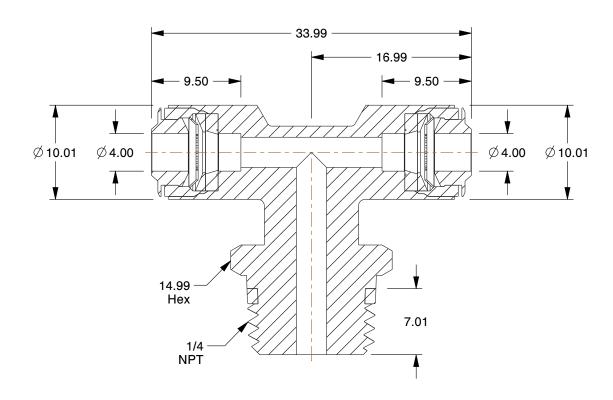

## NOTES:

1. BASIC MATERIAL: Metal

2. BODY MATERIAL: Nickel Plated Brass

3. CONNECTION TYPE: Tube x Universal Thread x Tube

4. MAX. PRESSURE: 250 psi 5. TEMP. RANGE: 0° to 160°F 6. GASKET MATERIAL: Rubber

7. SPECIAL FEATURES: Universal Thread System Compatible with Inch and Metric Th

100 Grainger Parkway, Lake Forest, Illinois 60045-5201 1-(800) GRAINGER, 1-(800) 472-4643, (847) 535-1000 www.grainger.com This file and any associated information and specifications are provided for reference and evaluation purposes only, and is subject to change without notice. Grainger makes no representations, warranties or guarantees as to the appropriateness, accuracy, completeness, or suitability for any purpose, of the file, information or specifications. You are solely responsible for the use of the file, information or specifications.

2.49

COMPONENT

Swivel Branch Tee

1WUY8

Swivel Branch Tee, 4mm Tube Sz, PK5

SHEET

UNIT

MM