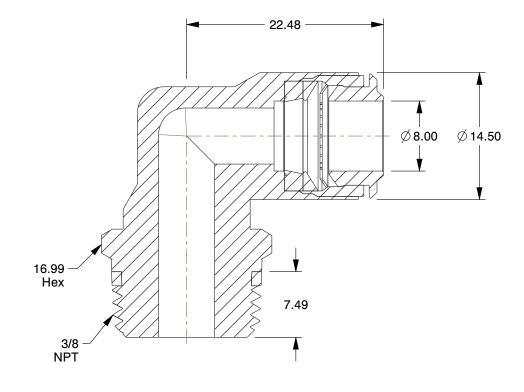

1. BASIC MATERIAL: Metal

2. BODY MATERIAL: Nickel Plated Brass

3. CONNECTION TYPE: Tube x Universal Thread

4. MAX. PRESSURE: 250 psi 5. TEMP. RANGE: 0° to 160°F 6. GASKET MATERIAL: Rubber

7. SPECIAL FEATURES: Universal Thread System Compatible with Inch and Metric Th

2.32

COMPONENT

Swivel Elbow, 90°

**1WUW6** 

Swivel Elbow, 90 Deg, 8mm Tube Sz, PK5

MM SHEET

UNIT

1 of 1