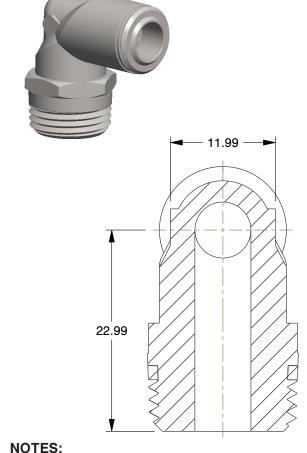

1. BASIC MATERIAL: Metal

2. BODY MATERIAL: Nickel Plated Brass

3. CONNECTION TYPE: Tube x Universal Thread

4. MAX. PRESSURE: 250 psi 5. TEMP. RANGE: 0° to 160°F 6. GASKET MATERIAL: Rubber

7. SPECIAL FEATURES: Universal Thread System Compatible with Inch and Metric Th

2.32

COMPONENT

Swivel Elbow, 90°

**1WUW6** 

Swivel Elbow, 90 Deg, 8mm Tube Sz, PK5

MM SHEET

UNIT

1 of 1