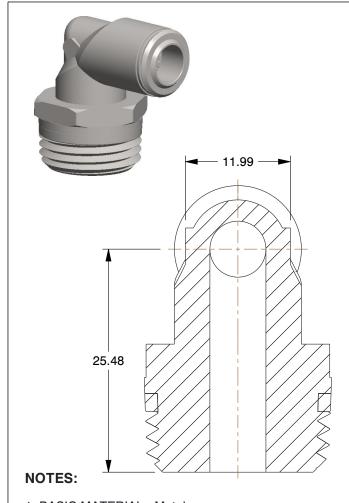

1. BASIC MATERIAL: Metal

2. BODY MATERIAL: Nickel Plated Brass

3. CONNECTION TYPE: Tube x Universal Thread

4. MAX. PRESSURE: 250 psi 5. TEMP. RANGE: 0° to 160°F 6. GASKET MATERIAL: Rubber

7. SPECIAL FEATURES: Universal Thread System Compatible with Inch and Metric Th