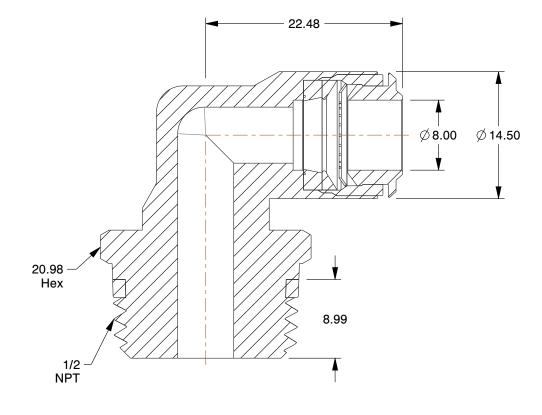

2.32

COMPONENT

Swivel Elbow, 90°

**1WUW3** 

Swivel Elbow, 90 Deg, 8mm Tube Sz, PK5

MM

UNIT

SHEET 1 of 1