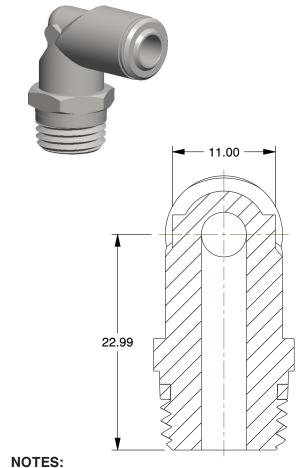

1. BASIC MATERIAL: Metal

2. BODY MATERIAL: Nickel Plated Brass

3. CONNECTION TYPE: Tube x Universal Thread

4. MAX. PRESSURE: 250 psi 5. TEMP. RANGE: 0° to 160°F 6. GASKET MATERIAL: Rubber

7. SPECIAL FEATURES: Universal Thread System Compatible with Inch and Metric Th

2.48

COMPONENT

Swivel Elbow, 90°

## **1WUW1**

Swivel Elbow, 90 Deg, 6mm Tube Sz, PK5

MM SHEET

UNIT

1 of 1