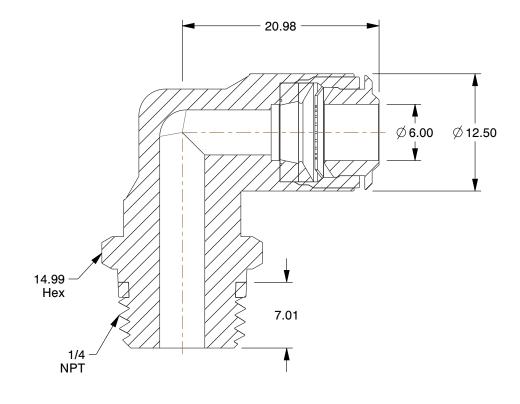

1. BASIC MATERIAL: Metal

2. BODY MATERIAL: Nickel Plated Brass

3. CONNECTION TYPE: Tube x Universal Thread

4. MAX. PRESSURE: 250 psi 5. TEMP. RANGE: 0° to 160°F 6. GASKET MATERIAL: Rubber

7. SPECIAL FEATURES: Universal Thread System Compatible with Inch and Metric Th

2.48

COMPONENT

Swivel Elbow, 90°

## **1WUW1**

Swivel Elbow, 90 Deg, 6mm Tube Sz, PK5

MM SHEET

UNIT

1 of 1