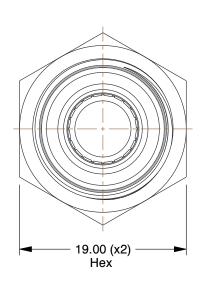

## **NOTES:**

1. BASIC MATERIAL : Metal

2. BODY MATERIAL : Nickel Plated Brass 3. CONNECTION TYPE : Tube x Tube

4. MAX. PRESSURE: 250 psi 5. TEMP. RANGE: 0° to 160°F

|   |    | TAI |   |  |
|---|----|-----|---|--|
| G | RA | IIA | 5 |  |
|   |    |     |   |  |

2.32

COMPONENT

**Bulkhead Union** 

1WUT8

Bulkhead Union, 8mm Tube Sz, Brass, PK5

MM SHEET

UNIT

1 of 1