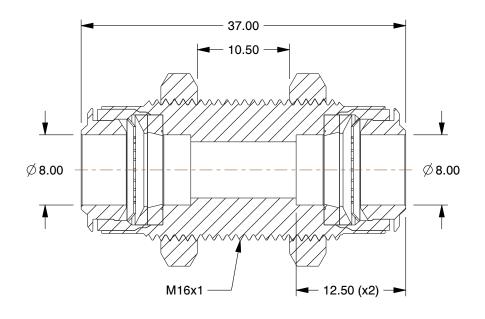

## **NOTES:**

1. BASIC MATERIAL : Metal

2. BODY MATERIAL : Nickel Plated Brass 3. CONNECTION TYPE : Tube x Tube

4. MAX. PRESSURE: 250 psi 5. TEMP. RANGE: 0° to 160°F

|   |    | TAI |   |  |
|---|----|-----|---|--|
| G | RA | IIA | 5 |  |
|   |    |     |   |  |

2.32

COMPONENT

**Bulkhead Union** 

1WUT8

Bulkhead Union, 8mm Tube Sz, Brass, PK5

MM SHEET

UNIT

1 of 1