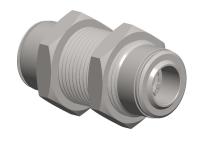

## **NOTES:**

1. BASIC MATERIAL : Metal

2. BODY MATERIAL : Nickel Plated Brass 3. CONNECTION TYPE : Tube x Tube

4. MAX. PRESSURE: 250 psi 5. TEMP. RANGE: 0° to 160°F

|   |    | TAI |   |  |
|---|----|-----|---|--|
| G | RA | IIA | 5 |  |
|   |    |     |   |  |

2.32

COMPONENT

**Bulkhead Union** 

1WUT8

Bulkhead Union, 8mm Tube Sz, Brass, PK5

MM SHEET

UNIT

1 of 1