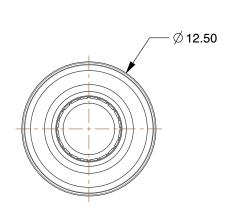

2.84

| COMPONENT     | Tube Union             |        |
|---------------|------------------------|--------|
| 1WUR8         |                        | UNIT   |
|               |                        | MM     |
|               |                        | SHEET  |
| Tube Union, 6 | mm Tube Sz, Brass, PK5 | 1 of 1 |