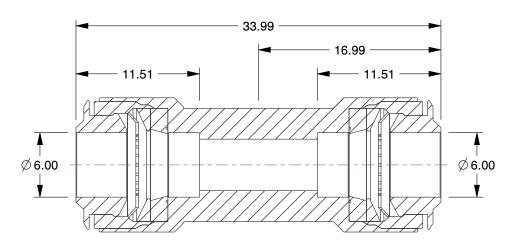

2.84

| COMPONENT     | Tube Union             |        |
|---------------|------------------------|--------|
| 1WUR8         |                        | UNIT   |
|               |                        | MM     |
|               |                        | SHEET  |
| Tube Union, 6 | mm Tube Sz, Brass, PK5 | 1 of 1 |