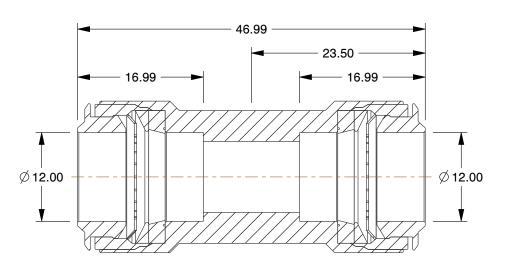

1.96

COMPONENT

Tube Union

1WUR3

Tube Union, 12mm Tube Sz, Brass, PK3

SHEET 1 of 1

UNIT

MM