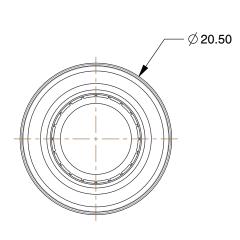

1.96

COMPONENT

Tube Union

1WUR3

Tube Union, 12mm Tube Sz, Brass, PK3

SHEET 1 of 1

UNIT

MM