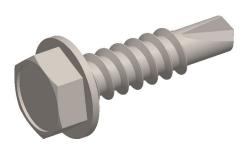

## NOTES:

1. HEAD TYPE: Hex Washer

2. DRIVE TYPE: Hex

3. MATERIAL: 410 Stainless Steel

4. FINISH: Plain 5. TYPE: Self Drilling

6. MEETS/EXCEEDS: SAE J78/IFI 113

7. DRILL POINT SIZE: #2

100 Grainger Parkway, Lake Forest, Illinois 60045-5201 1-(800) GRAINGER, 1-(800) 472-4643, (847) 535-1000 www.grainger.com This file and any associated information and specifications are provided for reference and evaluation purposes only, and is subject to change without notice. Grainger makes no representations, warranties or guarantees as to the appropriateness, accuracy, completeness, or suitability for any purpose, of the file, information or specifications.

SCALE

5.74

COMPONENT

Self Drilling Screw

1WU78

Drilling Screw, #8-18, 5/8 L, PK100

SHEET 1 of 1

UNIT