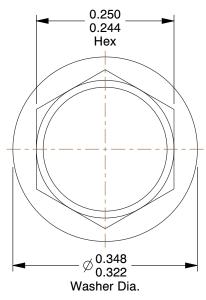

## NOTES:

1. HEAD TYPE: Hex Washer

2. DRIVE TYPE: Hex

3. MATERIAL: 410 Stainless Steel

4. FINISH: Plain 5. TYPE: Self Drilling

6. MEETS/EXCEEDS: SAE J78/IFI 113

7. DRILL POINT SIZE: #2

100 Grainger Parkway, Lake Forest, Illinois 60045-5201 1-(800) GRAINGER, 1-(800) 472-4643, (847) 535-1000 www.grainger.com This file and any associated information and specifications are provided for reference and evaluation purposes only, and is subject to change without notice. Grainger makes no representations, warranties or guarantees as to the appropriateness, accuracy, completeness, or suitability for any purpose, of the file, information or specifications.

SCALE

5.74

COMPONENT

Self Drilling Screw

1WU78

Drilling Screw, #8-18, 5/8 L, PK100

SHEET 1 of 1

UNIT