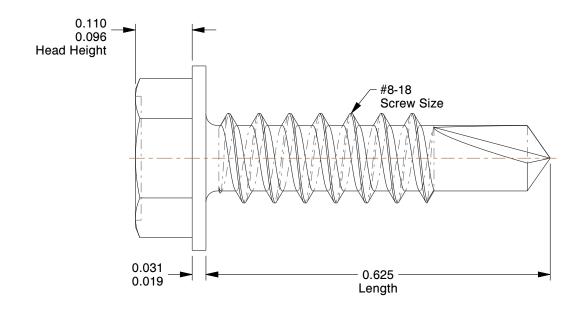

## NOTES:

1. HEAD TYPE: Hex Washer

2. DRIVE TYPE: Hex

3. MATERIAL: 410 Stainless Steel

4. FINISH: Plain 5. TYPE: Self Drilling

6. MEETS/EXCEEDS: SAE J78/IFI 113

7. DRILL POINT SIZE: #2

100 Grainger Parkway, Lake Forest, Illinois 60045-5201 1-(800) GRAINGER, 1-(800) 472-4643, (847) 535-1000 www.grainger.com This file and any associated information and specifications are provided for reference and evaluation purposes only, and is subject to change without notice. Grainger makes no representations, warranties or guarantees as to the appropriateness, accuracy, completeness, or suitability for any purpose, of the file, information or specifications.

SCALE

5.74

COMPONENT

Self Drilling Screw

1WU78

Drilling Screw, #8-18, 5/8 L, PK100

SHEET 1 of 1

UNIT