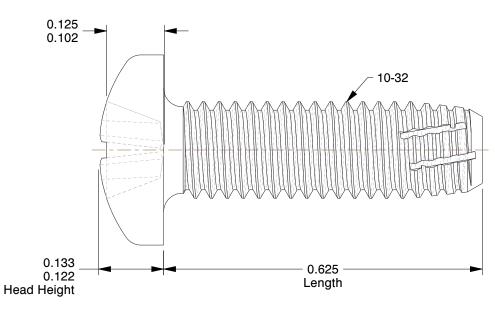

## NOTES:

1. HEAD TYPE: Pan

2. MATERIAL: 410 Stainless Steel

3. FINISH: Plain

4. THREAD TYPE : Fine 5. POINT TYPE : Type F 6. DRIVE TYPE : Phillips

7. MEETS/EXCEEDS: ASME B18.6.3-2010

5.31

| 1 | W | /U | 50 |
|---|---|----|----|
|   |   |    |    |

COMPONENT

Screw, Thd Cut, 10-32x5/8 In L, PK100

| Thread Cutting Screw |        |  |  |
|----------------------|--------|--|--|
|                      | UNIT   |  |  |
| 50                   | INCH   |  |  |
|                      | SHEET  |  |  |
| 5/8 In L, PK100      | 1 of 1 |  |  |