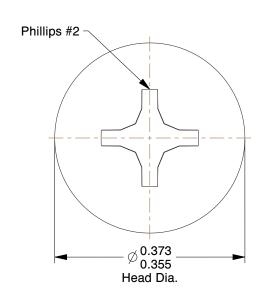

## NOTES:

1. HEAD TYPE: Pan

2. MATERIAL: 410 Stainless Steel

3. FINISH: Plain

4. THREAD TYPE : Fine 5. POINT TYPE : Type F 6. DRIVE TYPE : Phillips

7. MEETS/EXCEEDS: ASME B18.6.3-2010