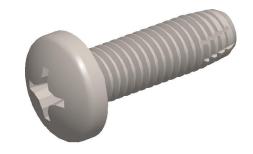

## NOTES:

1. HEAD TYPE: Pan

2. MATERIAL: 410 Stainless Steel

3. FINISH: Plain

4. THREAD TYPE : Fine 5. POINT TYPE : Type F 6. DRIVE TYPE : Phillips

7. MEETS/EXCEEDS: ASME B18.6.3-2010

5.31

| 1 | W | /U | 50 |
|---|---|----|----|
|   |   |    |    |

COMPONENT

Screw, Thd Cut, 10-32x5/8 In L, PK100

| Thread Cutting Screw |        |  |  |
|----------------------|--------|--|--|
|                      | UNIT   |  |  |
| 50                   | INCH   |  |  |
|                      | SHEET  |  |  |
| 5/8 In L, PK100      | 1 of 1 |  |  |