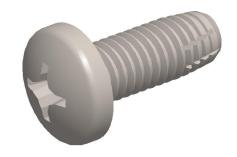

NOTES:

1. HEAD TYPE: Pan

2. MATERIAL: 410 Stainless Steel

3. FINISH: Plain

4. THREAD TYPE: Fine 5. POINT TYPE: Type F 6. DRIVE TYPE: Phillips

7. MEETS/EXCEEDS: ASME B18.6.3-2010

SCALE 1:1

Thread Cutting Screw