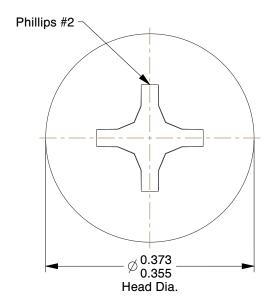

NOTES:

1. HEAD TYPE: Pan

2. MATERIAL: 410 Stainless Steel

3. FINISH: Plain

4. THREAD TYPE: Fine 5. POINT TYPE: Type F 6. DRIVE TYPE: Phillips

7. MEETS/EXCEEDS: ASME B18.6.3-2010

SCALE 1:1

Thread Cutting Screw