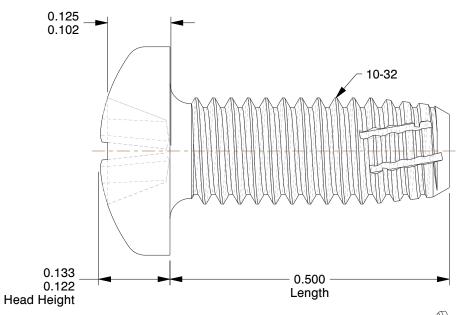

NOTES:

1. HEAD TYPE: Pan

2. MATERIAL: 410 Stainless Steel

3. FINISH: Plain

4. THREAD TYPE: Fine 5. POINT TYPE: Type F 6. DRIVE TYPE: Phillips

7. MEETS/EXCEEDS: ASME B18.6.3-2010

SCALE 1:1

Thread Cutting Screw

5.82

1WU48

COMPONENT

Screw, Thd Cut, 10-32x1/2 In L, PK100

UNIT INCH SHEET 1 of 1