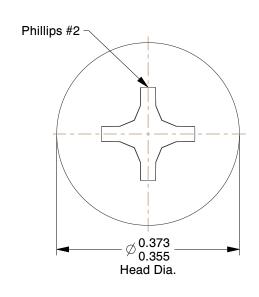

## NOTES:

1. HEAD TYPE: Pan

2. MATERIAL: 410 Stainless Steel

3. FINISH: Plain

www.grainger.com

4. THREAD TYPE: Coarse 5. POINT TYPE : Type F
6. DRIVE TYPE : Phillips
7. MEETS/EXCEEDS : ANSI/ASME B18.6.4

**GRAINGER** 