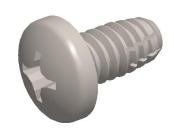

## NOTES:

1. HEAD TYPE: Pan

2. MATERIAL: 410 Stainless Steel

3. FINISH: Plain

www.grainger.com

4. THREAD TYPE: Coarse 5. POINT TYPE : Type F
6. DRIVE TYPE : Phillips
7. MEETS/EXCEEDS : ANSI/ASME B18.6.4

**GRAINGER** 