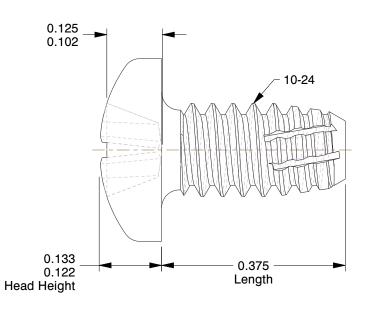

## NOTES:

1. HEAD TYPE: Pan

2. MATERIAL: 410 Stainless Steel

3. FINISH: Plain

www.grainger.com

4. THREAD TYPE: Coarse 5. POINT TYPE : Type F
6. DRIVE TYPE : Phillips
7. MEETS/EXCEEDS : ANSI/ASME B18.6.4

**GRAINGER** 

## SCALE 1:1

|                                                                                                                      |                                                                                                                                                 | COMPONENT | Thread Cutting Screw                  |        |      |
|----------------------------------------------------------------------------------------------------------------------|-------------------------------------------------------------------------------------------------------------------------------------------------|-----------|---------------------------------------|--------|------|
| This file and any associated information and specifications are provided for reference and evaluation purposes only, | This drawing is the property of<br>GRAINGER. It contains confidential,<br>proprietary information that is<br>GRAINGER property. Do not disclose |           | 1WU38                                 |        | UNIT |
| and is subject to change without notice. Grainger makes no representations, warranties or guarantees as to the       |                                                                                                                                                 |           |                                       |        | INCH |
| appropriateness, accuracy, completeness, or suitability for any purpose, of the file, information or specifications. | to or duplicate for others except as authorized by GRAINGER.                                                                                    |           |                                       | SHEET  |      |
| You are solely responsible for the use of the file, information or specifications.                                   | SCALE                                                                                                                                           | 5.10      | Screw, Thd Cut, 10-24x3/8 In L, PK100 | 1 of 1 |      |