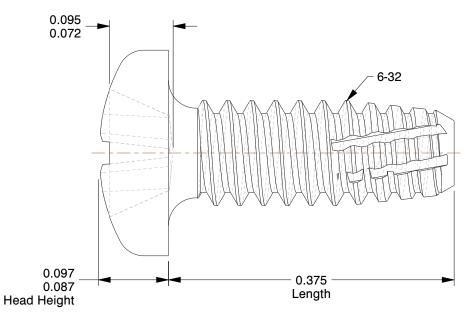

NOTES:

1. HEAD TYPE: Pan

2. MATERIAL: 410 Stainless Steel

3. FINISH: Plain

4. THREAD TYPE: Coarse 5. POINT TYPE: Type F

6. DRIVE TYPE : Phillips

7. MEETS/EXCEEDS: ASME B18.6.3-2010

SCALE 1:1

7.93

| 1WU20 |  |
|-------|--|
|       |  |

Screw, Thd Cut, 6-32x3/8 In L, PK100

COMPONENT

Thread Cutting Screw UNIT INCH SHEET 1 of 1