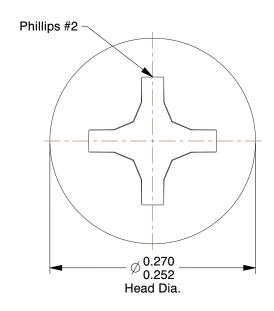

NOTES:

1. HEAD TYPE: Pan

2. MATERIAL: 410 Stainless Steel

3. FINISH: Plain

4. THREAD TYPE: Coarse 5. POINT TYPE: Type F

6. DRIVE TYPE : Phillips

7. MEETS/EXCEEDS: ASME B18.6.3-2010

SCALE 1:1