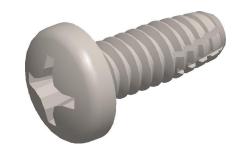

NOTES:

1. HEAD TYPE: Pan

2. MATERIAL: 410 Stainless Steel

3. FINISH: Plain

4. THREAD TYPE: Coarse 5. POINT TYPE: Type F

6. DRIVE TYPE : Phillips

7. MEETS/EXCEEDS: ASME B18.6.3-2010

SCALE 1:1