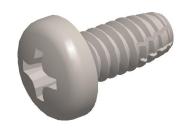

## NOTES:

1. HEAD TYPE: Pan

2. MATERIAL: 410 Stainless Steel

3. FINISH: Plain

4. THREAD TYPE : Coarse 5. POINT TYPE : Type F 6. DRIVE TYPE : Phillips

7. MEETS/EXCEEDS: ANSI/ASME B18.6.4