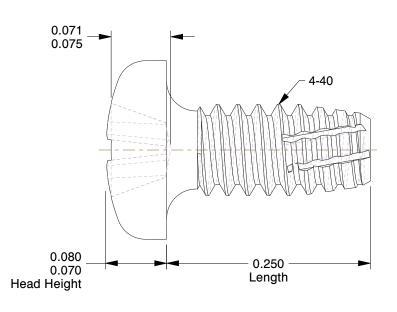

## NOTES:

1. HEAD TYPE: Pan

2. MATERIAL: 410 Stainless Steel

3. FINISH: Plain

4. THREAD TYPE : Coarse 5. POINT TYPE : Type F 6. DRIVE TYPE : Phillips

7. MEETS/EXCEEDS: ANSI/ASME B18.6.4