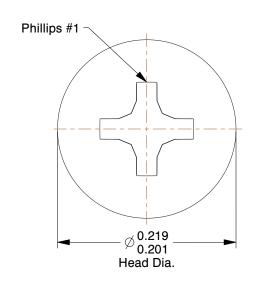

## NOTES:

1. HEAD TYPE: Pan

2. MATERIAL: 410 Stainless Steel

3. FINISH: Plain

4. THREAD TYPE : Coarse 5. POINT TYPE : Type F 6. DRIVE TYPE : Phillips

7. MEETS/EXCEEDS: ANSI/ASME B18.6.4