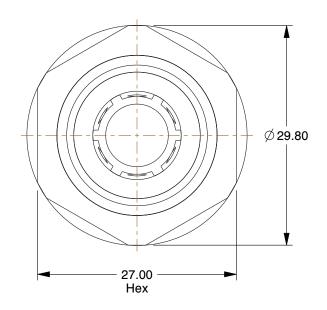

1. COLOR : Black

**NOTES:** 

2. TUBE SIZE: 15/32"

3. MAX. PRESSURE: 150 psi 4. BASIC FITTING SHAPE: Adapter 5. PIPE SIZE - PIPE FITTING: 1/2"

6. TUBE FITTING MATERIAL : Acetal Copolymer 7. FITTING CONNECTION TYPE : Tube x Male BSPP

**SCALE** 

1.95

| COMPONENT      | Male Adapter            |    |
|----------------|-------------------------|----|
|                |                         | U  |
| 1WTW4          |                         | N  |
|                |                         | SH |
| Adapter, 15/32 | ?" Tube OD, Black, PK10 |    |