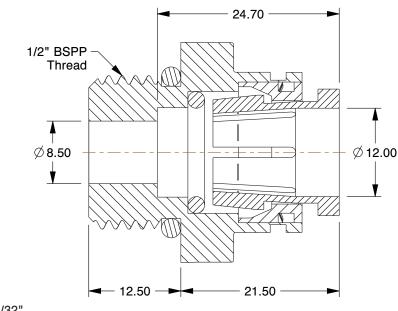

1. COLOR : Black

**NOTES:** 

2. TUBE SIZE: 15/32"

3. MAX. PRESSURE: 150 psi 4. BASIC FITTING SHAPE: Adapter 5. PIPE SIZE - PIPE FITTING: 1/2"

6. TUBE FITTING MATERIAL : Acetal Copolymer 7. FITTING CONNECTION TYPE : Tube x Male BSPP