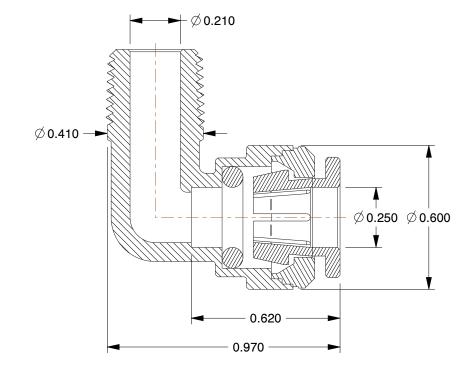

NOTES:

1. COLOR: White
2. TUBE SIZE: 1/4

3. MAX. PRESSURE : 150 psi 4. PIPE SIZE - PIPE FITTING : 1/8 5. BASIC FITTING SHAPE : Elbow

6. TUBE FITTING MATERIAL : Polypropylene 7. FITTING CONNECTION TYPE : Tube x MNPT

8. TEMP. RANGE: 9°F to 150°F

9. STANDARDS: NSF-61 For Drinking Water,

NSF-51 For Food And FDA For Food And Beverage

**SCALE** 

2.50

COMPONENT

1WTU5

90 Elbow, Polypropylene, Pk10

INCH
SHEET

Elbow, 90°

1 of 1