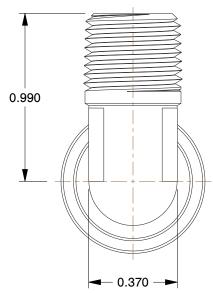

NOTES:

1. COLOR: White
2. TUBE SIZE: 1/4

3. MAX. PRESSURE : 150 psi 4. PIPE SIZE - PIPE FITTING : 1/8 5. BASIC FITTING SHAPE : Elbow

6. TUBE FITTING MATERIAL : Polypropylene 7. FITTING CONNECTION TYPE : Tube x MNPT

8. TEMP. RANGE: 9°F to 150°F

9. STANDARDS: NSF-61 For Drinking Water,

NSF-51 For Food And FDA For Food And Beverage

**SCALE** 

2.50

COMPONENT

1WTU5

90 Elbow, Polypropylene, Pk10

INCH
SHEET

Elbow, 90°

1 of 1