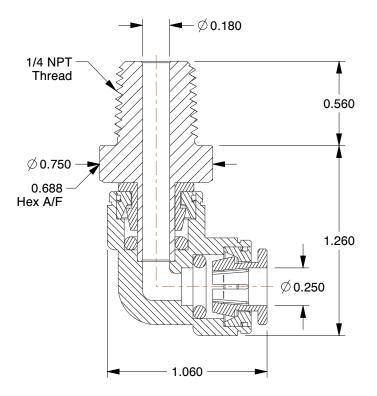

## NOTES:

- 1. COLOR : White
- 2. TUBE SIZE : 1/4
- 3. MAX. PRESSURE : 150 psi 4. BASIC FITTING SHAPE : Elbow
- 5. PIPE SIZE PIPE FITTING : 1/4
- 6. TUBE FITTING MATERIAL : Polypropylene 7. FITTING CONNECTION TYPE : Tube x MNPT
- 8. TEMP. RANGE : 9°F to 150°F
  9. STANDARDS : NSF-61 For Drinking Water, NSF-51 For Food And FDA For Food And Beverage

|   |                                                                                                              |                                                                                                                                                                                                                                                                                                                                       |                                                                                                                                                                                                                    |      | COMPONENT                                 | T Swivel Elbow, 90° |       |  |
|---|--------------------------------------------------------------------------------------------------------------|---------------------------------------------------------------------------------------------------------------------------------------------------------------------------------------------------------------------------------------------------------------------------------------------------------------------------------------|--------------------------------------------------------------------------------------------------------------------------------------------------------------------------------------------------------------------|------|-------------------------------------------|---------------------|-------|--|
|   | <b>GRAINGER</b>                                                                                              | This file and any associated information and specifications<br>are provided for reference and evaluation purposes only,                                                                                                                                                                                                               | This drawing is the property of<br>GRAINGER. It contains confidential,<br>proprietary information that is<br>GRAINGER property. Do not disclose<br>to or duplicate for others except<br>as authorized by GRAINGER. |      | 1WTP6                                     |                     | UNIT  |  |
|   |                                                                                                              | and is subject to change without notice. Grainger makes<br>no representations, warranties or guarantees as to the<br>appropriateness, accuracy, completeness, or suitability<br>for any purpose, of the file, information or specifications.<br>You are solely responsible for the use of the file,<br>information or specifications. |                                                                                                                                                                                                                    |      |                                           |                     | INCH  |  |
|   | 100 Grainger Parkway, Lake Forest, Illinois 60045-5201<br>1-(800) GRAINGER, 1-(800) 472-4643, (847) 535-1000 |                                                                                                                                                                                                                                                                                                                                       |                                                                                                                                                                                                                    |      |                                           |                     | SHEET |  |
| V | www.grainger.com                                                                                             |                                                                                                                                                                                                                                                                                                                                       | SCALE                                                                                                                                                                                                              | 1.57 | 90 Swivel Elbow, Tube 1/4 in., Poly, PK10 | 1 of 1              |       |  |