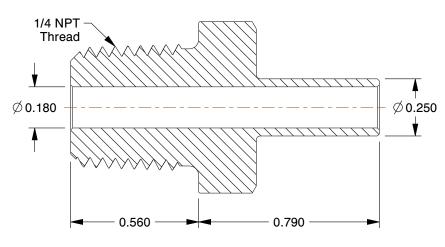

## **NOTES:**

1. COLOR: White 2. STEM OD: 1/4

3. MAX. PRESSURE: 150 psi

4. BASIC FITTING SHAPE : Adapter 5. PIPE SIZE - PIPE FITTING : 1/4

6. TUBE FITTING MATERIAL : Polypropylene 7. FITTING CONNECTION TYPE : Tube x MNPT

8. TEMP. RANGE: 9°F to 150°F

9. STANDARDS: NSF-61 For Drinking Water,

NSF-51 For Food And FDA For Food And Beverage

100 Grainger Parkway, Lake Forest, Illinois 60045-5201 1-(800) GRAINGER, 1-(800) 472-4643, (847) 535-1000 www.grainger.com This file and any associated information and specifications are provided for reference and evaluation purposes only, and is subject to change without notice. Grainger makes no representations, warranties or guarantees as to the appropriateness, accuracy, completeness, or suitability for any purpose, of the file, information or specifications. You are solely responsible for the use of the file, information or specifications.