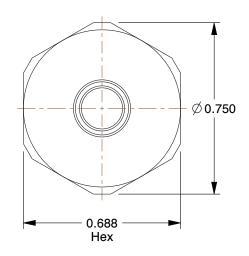

## **NOTES:**

1. COLOR: White 2. STEM OD: 1/4

3. MAX. PRESSURE: 150 psi

4. BASIC FITTING SHAPE : Adapter 5. PIPE SIZE - PIPE FITTING : 1/4

6. TUBE FITTING MATERIAL : Polypropylene 7. FITTING CONNECTION TYPE : Tube x MNPT

8. TEMP. RANGE: 9°F to 150°F

9. STANDARDS: NSF-61 For Drinking Water,

NSF-51 For Food And FDA For Food And Beverage

100 Grainger Parkway, Lake Forest, Illinois 60045-5201 1-(800) GRAINGER, 1-(800) 472-4643, (847) 535-1000 www.grainger.com This file and any associated information and specifications are provided for reference and evaluation purposes only, and is subject to change without notice. Grainger makes no representations, warranties or guarantees as to the appropriateness, accuracy, completeness, or suitability for any purpose, of the file, information or specifications. You are solely responsible for the use of the file, information or specifications.