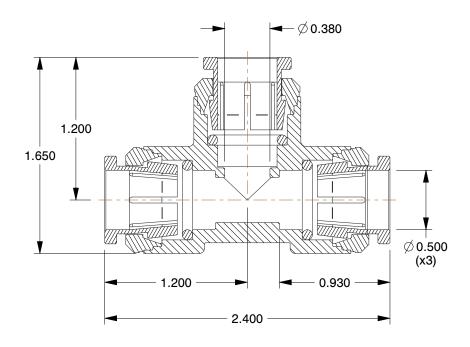

## NOTES:

1. COLOR: White 2. TUBE SIZE: 1/2

3. MAX. PRESSURE: 150 psi 4. BASIC FITTING SHAPE: Tee

5. TUBE FITTING MATERIAL : Polypropylene 6. FITTING CONNECTION TYPE : Tube

7. TEMP. RANGE : 9°F to 150°F

8. STANDARDS : NSF-61 For Drinking Water,

NSF-51 For Food And FDA For Food And Beverage

100 Grainger Parkway, Lake Forest, Illinois 60045-5201 1-(800) GRAINGER, 1-(800) 472-4643, (847) 535-1000 www.grainger.com This file and any associated information and specifications are provided for reference and evaluation purposes only, and is subject to change without notice. Grainger makes no representations, warranties or guarantees as to the appropriateness, accuracy, completeness, or suitability for any purpose, of the file, information or specifications. You are solely responsible for the use of the file, information or specifications.

1.24

COMPONENT

Union Tee

1WTL2

Adapter, Tube OD 1/2 In., Poly, PK10

SHEET 1 of 1

UNIT

INCH