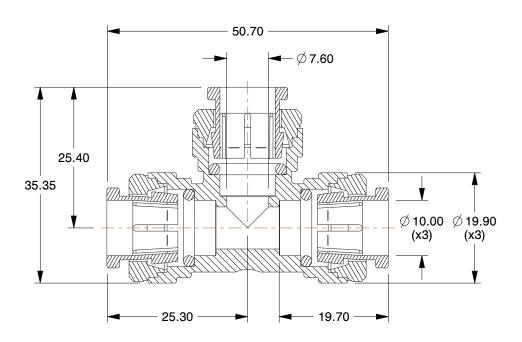

## NOTES:

1. COLOR: White 2. TUBE SIZE: 3/8"

3. MAX. PRESSURE: 150 psi 4. BASIC FITTING SHAPE: Tee

5. TUBE FITTING MATERIAL: Polypropylene 6. FITTING CONNECTION TYPE: Tube

7. TEMP. RANGE: 9°F to 150°F

8. STANDARDS : NSF-61 For Drinking Water,

NSF-51 For Food And FDA For Food And Beverage

100 Grainger Parkway, Lake Forest, Illinois 60045-5201 1-(800) GRAINGER, 1-(800) 472-4643, (847) 535-1000 www.grainger.com This file and any associated information and specifications are provided for reference and evaluation purposes only, and is subject to change without notice. Grainger makes no representations, warranties or guarantees as to the appropriateness, accuracy, completeness, or suitability for any purpose, of the file, information or specifications. You are solely responsible for the use of the file, information or specifications.