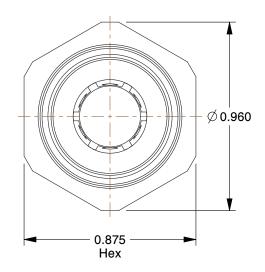

## **NOTES:**

1. COLOR: White 2. TUBE SIZE: 3/8

3. MAX. PRESSURE: 150 psi

4. BASIC FITTING SHAPE : Adapter 5. PIPE SIZE - PIPE FITTING : 1/2

6. TUBE FITTING MATERIAL : Polypropylene 7. FITTING CONNECTION TYPE : Tube x MNPT

1 of 1