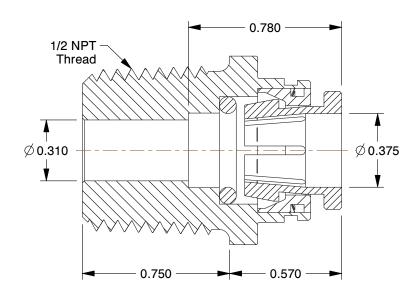

## **NOTES:**

1. COLOR: White 2. TUBE SIZE: 3/8

3. MAX. PRESSURE: 150 psi

4. BASIC FITTING SHAPE : Adapter 5. PIPE SIZE - PIPE FITTING : 1/2

6. TUBE FITTING MATERIAL : Polypropylene 7. FITTING CONNECTION TYPE : Tube x MNPT