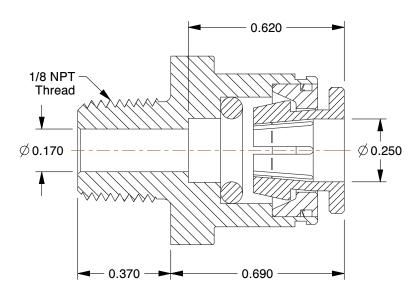

## NOTES:

1. COLOR: White 2. TUBE SIZE: 1/4

3. MAX. PRESSURE: 150 psi

4. BASIC FITTING SHAPE : Adapter 5. PIPE SIZE - PIPE FITTING : 1/8

6. TUBE FITTING MATERIAL : Polypropylene 7. FITTING CONNECTION TYPE : Tube x MNPT