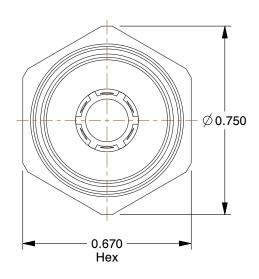

## NOTES:

1. COLOR: White 2. TUBE SIZE: 1/4

3. MAX. PRESSURE: 150 psi

4. BASIC FITTING SHAPE : Adapter 5. PIPE SIZE - PIPE FITTING : 1/8

6. TUBE FITTING MATERIAL : Polypropylene 7. FITTING CONNECTION TYPE : Tube x MNPT

2.62

Adapter, Tube OD 1/4 In., Poly, PK10

| Male Adapter |        |
|--------------|--------|
|              | UNIT   |
|              | INCH   |
| oly, PK10    | SHEET  |
|              | 1 of 1 |