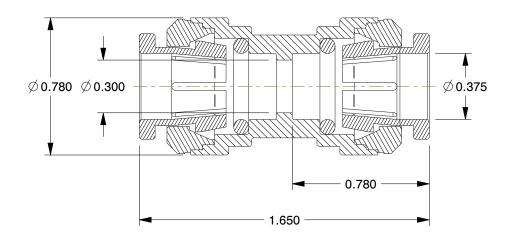

## NOTES:

1. COLOR: White 2. TUBE SIZE: 3/8

3. MAX. PRESSURE : 150 psi

4. BASIC FITTING SHAPE : Adapter

5. TUBE FITTING MATERIAL : Acetal Copolymer

6. FITTING CONNECTION TYPE: Tube

7. TEMP. RANGE: -14°F to 167°F for Air and 33°F to 140°F for Water

8. STANDARDS : NSF-61 For Drinking Water,

NSF-51 For Food And FDA For Food And Beverage

100 Grainger Parkway, Lake Forest, Illinois 60045-5201 1-(800) GRAINGER, 1-(800) 472-4643, (847) 535-1000 www.grainger.com This file and any associated information and specifications are provided for reference and evaluation purposes only, and is subject to change without notice. Grainger makes no representations, warranties or guarantees as to the appropriateness, accuracy, completeness, or suitability for any purpose, of the file, information or specifications. You are solely responsible for the use of the file, information or specifications.