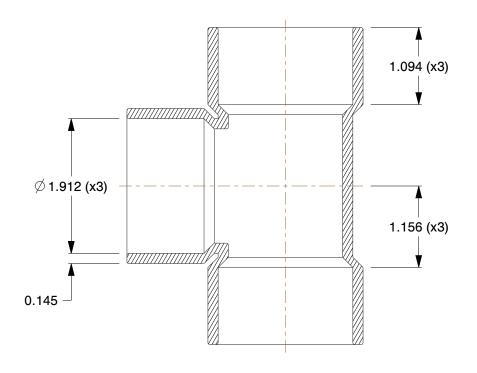

## NOTES:

1. COLOR: White 2. ITEM: Vent Tee 3. MAX. TEMP.: 140°F

4. PIPE FITTING MATERIAL: PVC 5. PIPE SIZE - PIPE FITTING: 1-1/2" 6. FITTING CONNECTION TYPE: Hub

7. FITTING SCHEDULE/CLASS: Schedule 40 8. STANDARDS: Cell Class 12454, ASTM D1784

Vent Tee,PV0

COMPONENT

|                        | '          | •      |
|------------------------|------------|--------|
|                        |            | UNIT   |
| 1WKU8                  |            | INCH   |
| C,1 1/2 ln,1500 PSI,14 |            | SHEET  |
|                        | ,140 Deg F | 1 of 1 |