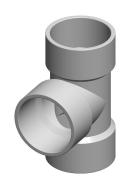

## NOTES:

1. COLOR: White 2. ITEM: Vent Tee 3. MAX. TEMP.: 140°F

4. PIPE FITTING MATERIAL: PVC 5. PIPE SIZE - PIPE FITTING: 1-1/2" 6. FITTING CONNECTION TYPE: Hub

7. FITTING SCHEDULE/CLASS: Schedule 40 8. STANDARDS: Cell Class 12454, ASTM D1784

Vent Tee,PV0

COMPONENT

|                        | '          | •      |
|------------------------|------------|--------|
|                        |            | UNIT   |
| 1WKU8                  |            | INCH   |
| C,1 1/2 ln,1500 PSI,14 |            | SHEET  |
|                        | ,140 Deg F | 1 of 1 |

**PVC Pipe Fitting**