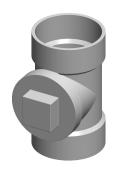

COMPONENT

## NOTES:

1. COLOR: White

2. MAX. TEMP.: 140°F

ITEM: Cleanout Tee with Plug
PIPE FITTING MATERIAL: PVC
PIPE SIZE - PIPE FITTING: 4"

6. FITTING SCHEDULE/CLASS: Schedule 407. STANDARDS: Cell Class 12454, ASTM D17848. FITTING CONNECTION TYPE: Hub x Hub x FNPT