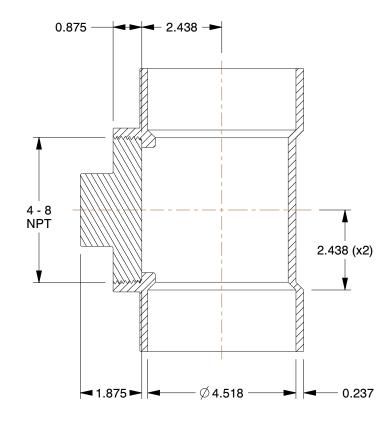

COMPONENT

## NOTES:

1. COLOR: White

2. MAX. TEMP.: 140°F

ITEM: Cleanout Tee with Plug
PIPE FITTING MATERIAL: PVC
PIPE SIZE - PIPE FITTING: 4"

6. FITTING SCHEDULE/CLASS: Schedule 407. STANDARDS: Cell Class 12454, ASTM D17848. FITTING CONNECTION TYPE: Hub x Hub x FNPT

SCALE 0.34

| COMPONENT        | F V C Fipe Fitti       | F VO Fipe Fitting |  |
|------------------|------------------------|-------------------|--|
| 1WKL8            |                        | UNIT              |  |
|                  |                        | INCH              |  |
|                  | SHEET                  |                   |  |
| Clean Out Tee w/ | Plug,4 In,HubxHubxFNPT | 1 of 1            |  |