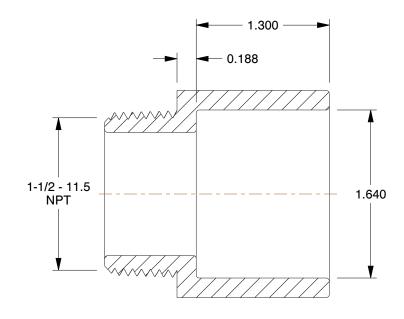

## NOTES:

1. COLOR: White 2. ITEM: Male Adapter 3. MAX. TEMP.: 140°F

4. PIPE FITTING MATERIAL: PVC

PIPE SIZE - PIPE FITTING: 1-1/2" x 1-1/4"
FITTING SCHEDULE/CLASS: Schedule 40
FITTING CONNECTION TYPE: Hub x MNPT
STANDARDS: Cell Class 12454, ASTM D1784

1.07

COMPONENT

**PVC Pipe Fitting** 

1WKG4

Male Adapter, PVC, 1 1/2 x 1 1/4 In

SHEET

UNIT

INCH