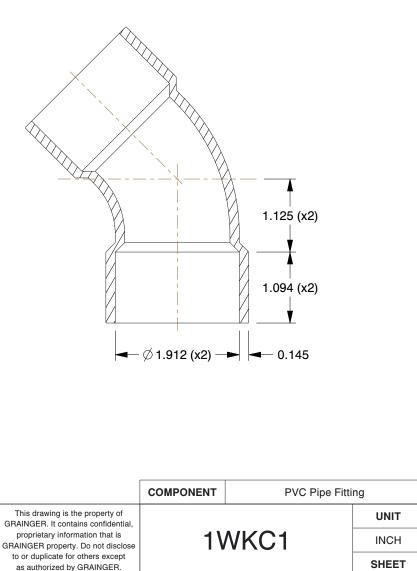

1. COLOR: White

11

- 2. ITEM: Elbow, 45°
- 3. MAX. TEMP.: 140°F
- 4. PIPE SIZE PIPE FITTING: 1-1/2"
- 5. PIPE FITTING MATERIAL: PVC
- 6. FITTING CONNECTION TYPE: Hub
- 7. FITTING SCHEDULE/CLASS: Schedule 40
- 8. STANDARDS: Cell Class 12454, ASTM D1784