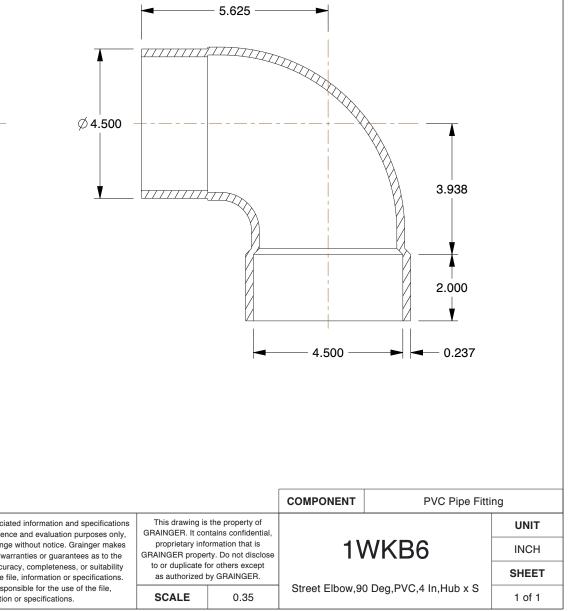

## NOTES:

- 1. COLOR: White
- 2. MAX. TEMP.: 140°F
- 3. ITEM: Street Elbow, 90°
- 4. PIPE SIZE PIPE FITTING: 4"
- 5. PIPE FITTING MATERIAL: PVC
- 6. FITTING SCHEDULE/CLASS: Schedule 40
- 7. FITTING CONNECTION TYPE: Hub x Spigot
- 8 STANDARDS Cell Class 12454 ASTM D1784

| 8. STANDARDS: Cell Class 12454, ASTM D1784                                                                                                          |                                                                                                                                                                                                                                                                                                                                                                                                                                                                  |                                                                                                                                                                                                                    | COMPONENT PVC Pipe Fitting |                                      | ng |        |
|-----------------------------------------------------------------------------------------------------------------------------------------------------|------------------------------------------------------------------------------------------------------------------------------------------------------------------------------------------------------------------------------------------------------------------------------------------------------------------------------------------------------------------------------------------------------------------------------------------------------------------|--------------------------------------------------------------------------------------------------------------------------------------------------------------------------------------------------------------------|----------------------------|--------------------------------------|----|--------|
| <b>GRAINGER</b><br>100 Grainger Parkway, Lake Forest, Illinois 60045-5201<br>1-(800) GRAINGER, 1-(800) 472-4643, (847) 535-1000<br>www.grainger.com | This file and any associated information and specifications<br>are provided for reference and evaluation purposes only,<br>and is subject to change without notice. Grainger makes<br>no representations, warranties or guarantees as to the<br>appropriateness, accuracy, completeness, or suitability<br>for any purpose, of the file, information or specifications.<br>You are solely responsible for the use of the file,<br>information or specifications. | This drawing is the property of<br>GRAINGER. It contains confidential,<br>proprietary information that is<br>GRAINGER property. Do not disclose<br>to or duplicate for others except<br>as authorized by GRAINGER. |                            | 1WKB6                                |    | UNIT   |
|                                                                                                                                                     |                                                                                                                                                                                                                                                                                                                                                                                                                                                                  |                                                                                                                                                                                                                    |                            |                                      |    | INCH   |
|                                                                                                                                                     |                                                                                                                                                                                                                                                                                                                                                                                                                                                                  |                                                                                                                                                                                                                    |                            |                                      |    | SHEET  |
|                                                                                                                                                     |                                                                                                                                                                                                                                                                                                                                                                                                                                                                  | SCALE                                                                                                                                                                                                              | 0.35                       | Street Elbow,90 Deg,PVC,4 In,Hub x S |    | 1 of 1 |