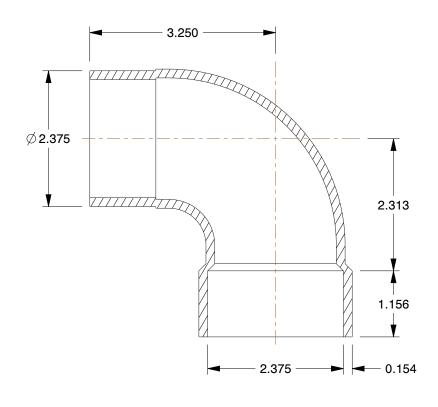

## **NOTES:**

1. COLOR: White

2. MAX. TEMP.: 140°F

3. ITEM: Street Elbow, 90°

4. PIPE SIZE - PIPE FITTING: 2"
5. PIPE FITTING MATERIAL: PVC

6. FITTING SCHEDULE/CLASS: Schedule 40 7. FITTING CONNECTION TYPE: Hub x Spigot

SCALE

0.60

COMPONENT

**PVC Pipe Fitting** 

**1WKB1** 

Street Elbow,90 Deg,PVC,2 In,Hub x S

INCH SHEET

UNIT