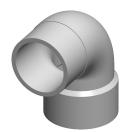

## NOTES:

- 1. COLOR: White
- 2. MAX. TEMP.: 140°F
- 3. ITEM: Street Elbow, 90°
- 4. PIPE SIZE PIPE FITTING: 1-1/2"
- 5. PIPE FITTING MATERIAL: PVC
- 6. FITTING SCHEDULE/CLASS: Schedule 40
- 7. FITTING CONNECTION TYPE: Hub x Spigot
- 8 STANDARDS: Cell Class 12454 ASTM D1784