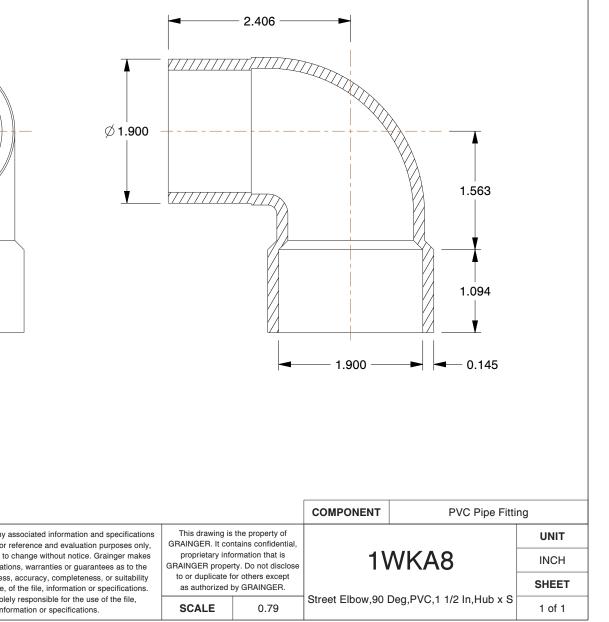

## NOTES:

- 1. COLOR: White
- 2. MAX. TEMP.: 140°F
- 3. ITEM: Street Elbow, 90°
- 4. PIPE SIZE PIPE FITTING: 1-1/2"
- 5. PIPE FITTING MATERIAL: PVC
- 6. FITTING SCHEDULE/CLASS: Schedule 40
- 7. FITTING CONNECTION TYPE: Hub x Spigot
- 8 STANDARDS: Cell Class 12454 ASTM D1784

| o. STANDARDS. Cell Class 12454, ASTM D1764                                                                                                                                                                                                                                                                                                                                                                                                                                                                                                                                                                                                                                                                                                                                                                                                                                                                                                                                                                                                                                                                                                                                                                                                                                                                                                                                                                                                                                                                                                                                                                                                                                                                                                                                                                                                                                                                                                                                                                                                                                                                                     |                                                                                                                                                                                                                                                                                                                                                                                                                                                                  |                                                                                                                                                                                                                    | COMPONENT | COMPONENT PVC Pipe Fitting |                                       |              |
|--------------------------------------------------------------------------------------------------------------------------------------------------------------------------------------------------------------------------------------------------------------------------------------------------------------------------------------------------------------------------------------------------------------------------------------------------------------------------------------------------------------------------------------------------------------------------------------------------------------------------------------------------------------------------------------------------------------------------------------------------------------------------------------------------------------------------------------------------------------------------------------------------------------------------------------------------------------------------------------------------------------------------------------------------------------------------------------------------------------------------------------------------------------------------------------------------------------------------------------------------------------------------------------------------------------------------------------------------------------------------------------------------------------------------------------------------------------------------------------------------------------------------------------------------------------------------------------------------------------------------------------------------------------------------------------------------------------------------------------------------------------------------------------------------------------------------------------------------------------------------------------------------------------------------------------------------------------------------------------------------------------------------------------------------------------------------------------------------------------------------------|------------------------------------------------------------------------------------------------------------------------------------------------------------------------------------------------------------------------------------------------------------------------------------------------------------------------------------------------------------------------------------------------------------------------------------------------------------------|--------------------------------------------------------------------------------------------------------------------------------------------------------------------------------------------------------------------|-----------|----------------------------|---------------------------------------|--------------|
| In the second se | This file and any associated information and specifications<br>are provided for reference and evaluation purposes only,<br>and is subject to change without notice. Grainger makes<br>no representations, warranties or guarantees as to the<br>appropriateness, accuracy, completeness, or suitability<br>for any purpose, of the file, information or specifications.<br>You are solely responsible for the use of the file,<br>information or specifications. | This drawing is the property of<br>GRAINGER. It contains confidential,<br>proprietary information that is<br>GRAINGER property. Do not disclose<br>to or duplicate for others except<br>as authorized by GRAINGER. |           | 1WKA8                      |                                       | UNIT<br>INCH |
|                                                                                                                                                                                                                                                                                                                                                                                                                                                                                                                                                                                                                                                                                                                                                                                                                                                                                                                                                                                                                                                                                                                                                                                                                                                                                                                                                                                                                                                                                                                                                                                                                                                                                                                                                                                                                                                                                                                                                                                                                                                                                                                                |                                                                                                                                                                                                                                                                                                                                                                                                                                                                  |                                                                                                                                                                                                                    |           |                            |                                       | SHEET        |
|                                                                                                                                                                                                                                                                                                                                                                                                                                                                                                                                                                                                                                                                                                                                                                                                                                                                                                                                                                                                                                                                                                                                                                                                                                                                                                                                                                                                                                                                                                                                                                                                                                                                                                                                                                                                                                                                                                                                                                                                                                                                                                                                |                                                                                                                                                                                                                                                                                                                                                                                                                                                                  | SCALE                                                                                                                                                                                                              | 0.79      | Street Elbow,90            | t Elbow,90 Deg,PVC,1 1/2 In,Hub x S □ | 1 of 1       |