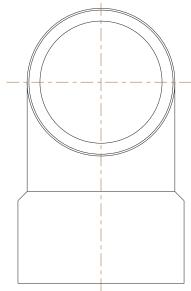

## NOTES:

- 1. COLOR: White
- 2. MAX. TEMP.: 140°F
- 3. ITEM: Street Elbow, 90°
- 4. PIPE SIZE PIPE FITTING: 1-1/2"
- 5. PIPE FITTING MATERIAL: PVC
- 6. FITTING SCHEDULE/CLASS: Schedule 40
- 7. FITTING CONNECTION TYPE: Hub x Spigot
- 8 STANDARDS: Cell Class 12454 ASTM D1784