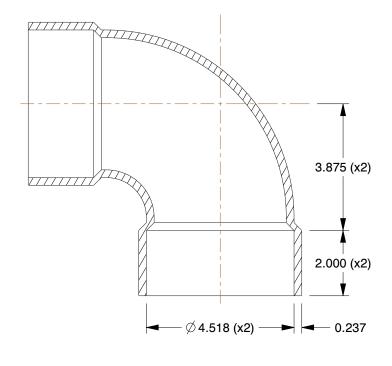

## **NOTES:**

1. COLOR: White 2. ITEM: Elbow, 90° 3. MAX. TEMP.: 140°F

4. PIPE SIZE - PIPE FITTING: 4"
5. PIPE FITTING MATERIAL: PVC
6. FITTING CONNECTION TYPE: Hub
7. FITTING SCHEDULE/CLASS: Schedule 40

8. STANDARDS: Cell Class 12454, ASTM D1784

100 Grainger Parkway, Lake Forest, Illinois 60045-5201 1-(800) GRAINGER, 1-(800) 472-4643, (847) 535-1000 www.grainger.com This file and any associated information and specifications are provided for reference and evaluation purposes only, and is subject to change without notice. Grainger makes no representations, warranties or guarantees as to the appropriateness, accuracy, completeness, or suitability for any purpose, of the file, information or specifications. You are solely responsible for the use of the file, information or specifications.

0.34

COMPONENT PVC Pipe Fitting

1WKA6

Elbow,90 Deg,PVC,4 In,140 Deg F

UNIT
INCH
SHEET