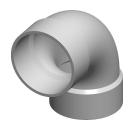

## **NOTES:**

1. COLOR: White 2. ITEM: Elbow, 90° 3. MAX. TEMP.: 140°F

4. PIPE SIZE - PIPE FITTING: 4"
5. PIPE FITTING MATERIAL: PVC
6. FITTING CONNECTION TYPE: Hub
7. FITTING SCHEDULE/CLASS: Schedule 40

8. STANDARDS: Cell Class 12454, ASTM D1784

100 Grainger Parkway, Lake Forest, Illinois 60045-5201 1-(800) GRAINGER, 1-(800) 472-4643, (847) 535-1000 www.grainger.com This file and any associated information and specifications are provided for reference and evaluation purposes only, and is subject to change without notice. Grainger makes no representations, warranties or guarantees as to the appropriateness, accuracy, completeness, or suitability for any purpose, of the file, information or specifications. You are solely responsible for the use of the file, information or specifications.