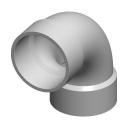

## **NOTES:**

1. COLOR: White 2. ITEM: Elbow, 90° 3. MAX. TEMP.: 140°F

4. PIPE SIZE - PIPE FITTING: 2"
5. PIPE FITTING MATERIAL: PVC
6. FITTING CONNECTION TYPE: Hub
7. FITTING SCHEDULE/CLASS: Schedule 40