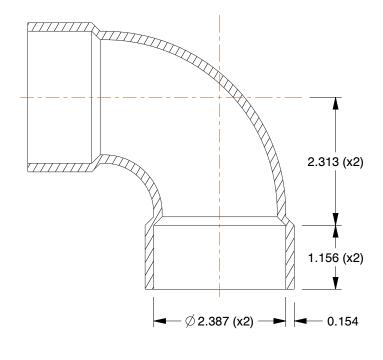

## **NOTES:**

1. COLOR: White 2. ITEM: Elbow, 90° 3. MAX. TEMP.: 140°F

4. PIPE SIZE - PIPE FITTING: 2"
5. PIPE FITTING MATERIAL: PVC
6. FITTING CONNECTION TYPE: Hub
7. FITTING SCHEDULE/CLASS: Schedule 40

0.58

COMPONENT

**PVC Pipe Fitting** 

1WKA2

Elbow,90 Deg,PVC,2 In,140 Deg F

INCH SHEET

UNIT

1 of 1