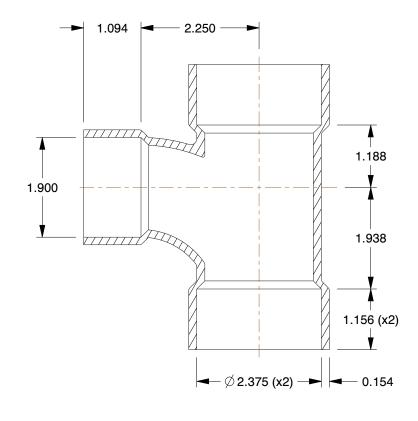

## NOTES:

1. COLOR: White

MAX. TEMP.: 140°F
 ITEM: Sanitary Tee

4. PIPE FITTING MATERIAL: PVC 5. FITTING CONNECTION TYPE: Hub

6. PIPE SIZE - PIPE FITTING: 2" x 2" x 1-1/2"7. FITTING SCHEDULE/CLASS: Schedule DWV8. STANDARDS: Cell Class 12454, ASTM D1784

SCALE

0.55

COMPONENT

**PVC Pipe Fitting** 

**1WJP7** 

Reducing Sanitary Tee,2 x 2 x 1 1/2 In

INCH SHEET

UNIT