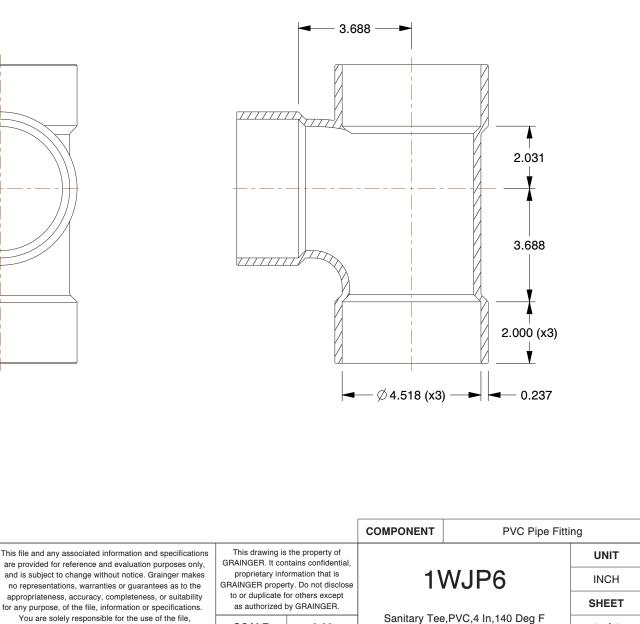

## NOTES:

1. COLOR: White

11

- 2. MAX. TEMP.: 140°F
- 3. ITEM: Sanitary Tee
- 4. PIPE SIZE PIPE FITTING: 4"
- 5. PIPE FITTING MATERIAL: PVC
- 6. FITTING CONNECTION TYPE: Hub
- 7. FITTING SCHEDULE/CLASS: Schedule 40
- 8. STANDARDS: Cell Class 12454, ASTM D1784