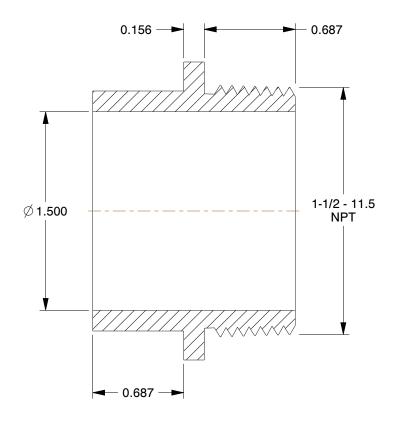

## NOTES:

1. ITEM: Male Adapter

2. TEMP. RANGE: -40° to 180°F
3. PIPE FITTING MATERIAL: ABS
4. PIPE SIZE - PIPE FITTING: 1-1/2"

5. FITTING SCHEDULE/CLASS: Schedule 40
6. FITTING CONNECTION TYPE: Spigot x MNPT

7. STANDARDS: Cell Class 32222 As Defined In ASTM D3965

100 Grainger Parkway, Lake Forest, Illinois 60045-5201 1-(800) GRAINGER, 1-(800) 472-4643, (847) 535-1000 www.grainger.com This file and any associated information and specifications are provided for reference and evaluation purposes only, and is subject to change without notice. Grainger makes no representations, warranties or guarantees as to the appropriateness, accuracy, completeness, or suitability for any purpose, of the file, information or specifications. You are solely responsible for the use of the file, information or specifications.