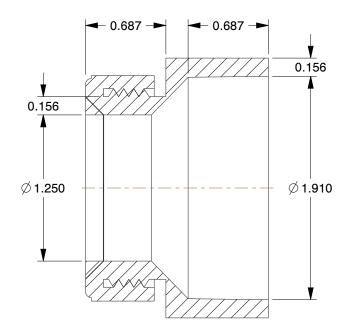

## NOTES:

1. TEMP. RANGE: -40° to 180°F 2. PIPE FITTING MATERIAL: ABS

3. PIPE SIZE - PIPE FITTING : 1-1/2" x 1-1/4" 4. FITTING SCHEDULE/CLASS: Schedule 40

5. FITTING CONNECTION TYPE: Hub x Slip Joint 6. ITEM: Female Trap Adapter with Nut and Washer

1.22

COMPONENT

**ABS Pipe Fitting** 

1WJL7

Trap Adap.,1-1/2 Inx1-1/4 In Hub x Slip

INCH

UNIT

1 of 1