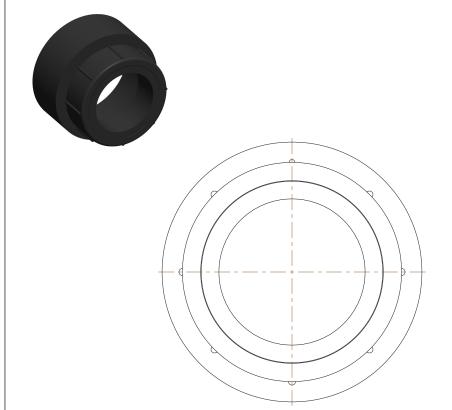

## NOTES:

1. TEMP. RANGE: -40° to 180°F 2. PIPE FITTING MATERIAL: ABS

3. PIPE SIZE - PIPE FITTING : 1-1/2" x 1-1/4" 4. FITTING SCHEDULE/CLASS: Schedule 40

5. FITTING CONNECTION TYPE: Hub x Slip Joint 6. ITEM: Female Trap Adapter with Nut and Washer

1.22

COMPONENT

**ABS Pipe Fitting** 

1WJL7

Trap Adap.,1-1/2 Inx1-1/4 In Hub x Slip

INCH

UNIT

1 of 1