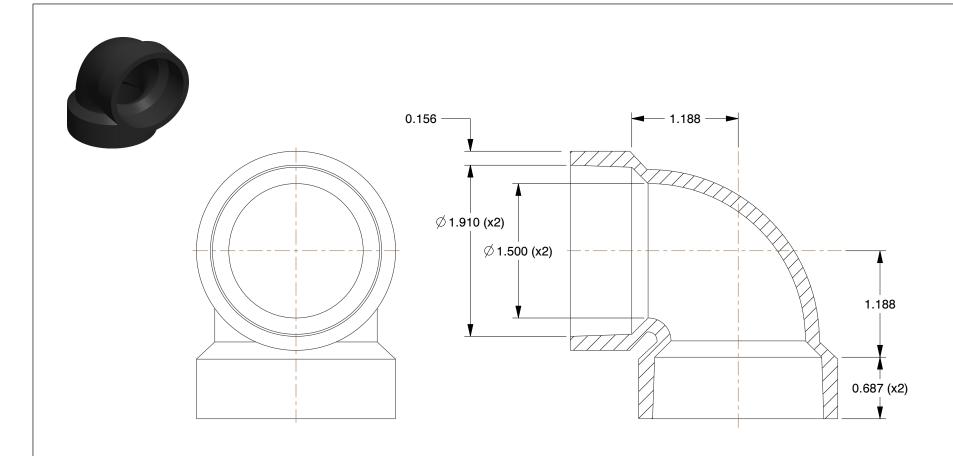

## NOTES:

1. ITEM: 90° Vent Elbow

2. TEMP. RANGE: -40° to 180°F 3. PIPE SIZE - PIPE FITTING: 1-1/2" 4. PIPE FITTING MATERIAL: ABS

5. FITTING SCHEDULE/CLASS: Schedule 40 6. FITTING CONNECTION TYPE: Hub x Hub

7. STANDARDS: Cell Class 32222 As Defined In ASTM D3965

100 Grainger Parkway, Lake Forest, Illinois 60045-5201 1-(800) GRAINGER, 1-(800) 472-4643, (847) 535-1000 www.grainger.com

This file and any associated information and specifications are provided for reference and evaluation purposes only, and is subject to change without notice. Grainger makes no representations, warranties or quarantees as to the appropriateness, accuracy, completeness, or suitability for any purpose, of the file, information or specifications. You are solely responsible for the use of the file, information or specifications.