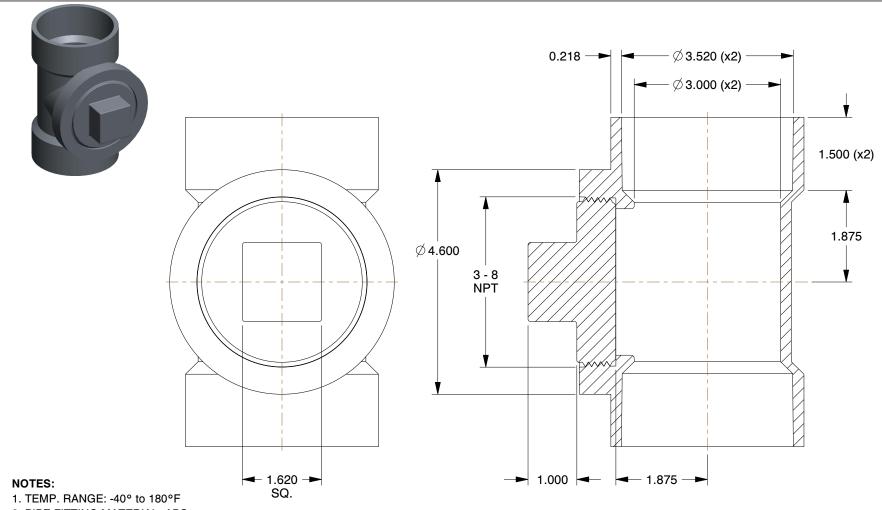

2. PIPE FITTING MATERIAL: ABS 3. PIPE SIZE - PIPE FITTING: 3"

4. ITEM: Cleanout Tee with Plug

5. FITTING SCHEDULE/CLASS: Schedule 40

6. FITTING CONNECTION TYPE: Hub x Hub x FNPT

7. STANDARDS: Cell Class 32222 As Defined In ASTM D3965