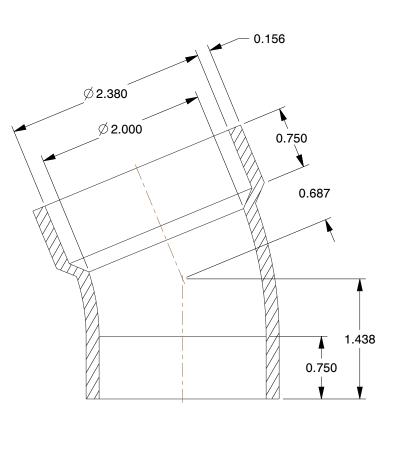

## NOTES:

- 1. ITEM: 22-1/2° Street Elbow
- 2. TEMP. RANGE: -40° to 180°F
- 3. PIPE SIZE PIPE FITTING : 2"
- 4. PIPE FITTING MATERIAL: ABS
- 5. FITTING SCHEDULE/CLASS: Schedule 40
- 6. FITTING CONNECTION TYPE: Spigot x Hub
- 7. STANDARDS: Cell Class 32222 As Defined In ASTM D3965

| 7. STANDARDS: Cell Class 32222 As Defined in ASTM D3965                                                                          |                                                                                                                                                                                                                                                                                                                                       |                                                                                                                                                                                                                    | COMPONENT | ABS Pipe Fitting                      |  |        |
|----------------------------------------------------------------------------------------------------------------------------------|---------------------------------------------------------------------------------------------------------------------------------------------------------------------------------------------------------------------------------------------------------------------------------------------------------------------------------------|--------------------------------------------------------------------------------------------------------------------------------------------------------------------------------------------------------------------|-----------|---------------------------------------|--|--------|
| <b>GRAINGER</b>                                                                                                                  | This file and any associated information and specifications are provided for reference and evaluation purposes only,                                                                                                                                                                                                                  | This drawing is the property of<br>GRAINGER. It contains confidential,<br>proprietary information that is<br>GRAINGER property. Do not disclose<br>to or duplicate for others except<br>as authorized by GRAINGER. |           | 1WJF9                                 |  | UNIT   |
| 100 Grainger Parkway, Lake Forest, Illinois 60045-5201<br>1-(800) GRAINGER, 1-(800) 472-4643, (847) 535-1000<br>www.grainger.com | and is subject to change without notice. Grainger makes<br>no representations, warranties or guarantees as to the<br>appropriateness, accuracy, completeness, or suitability<br>for any purpose, of the file, information or specifications.<br>You are solely responsible for the use of the file,<br>information or specifications. |                                                                                                                                                                                                                    |           |                                       |  | INCH   |
|                                                                                                                                  |                                                                                                                                                                                                                                                                                                                                       |                                                                                                                                                                                                                    |           |                                       |  | SHEET  |
|                                                                                                                                  |                                                                                                                                                                                                                                                                                                                                       | SCALE                                                                                                                                                                                                              | 0.87      | 22-1/2 Street Elbow,2 In Hub x Spigot |  | 1 of 1 |