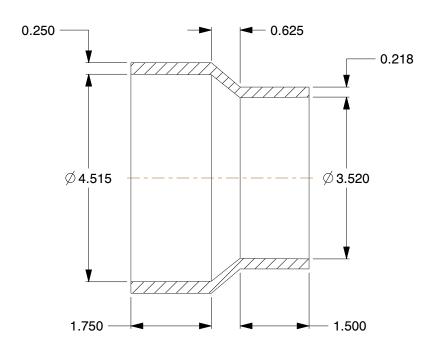

## NOTES:

1. TEMP. RANGE: -40° to 180°F

2. PIPE FITTING MATERIAL: ABS

3. ITEM: Pipe Reducer or Increaser

4. SPECIFIC FITTING SHAPE: Adapter

5. PIPE SIZE - PIPE FITTING: 3" x 1-1/2"

6. FITTING SCHEDULE/CLASS: Schedule 40

7. FITTING CONNECTION TYPE: Hub x Hub

8. STANDARDS: Cell Class 32222 As Defined In ASTM D3965

100 Grainger Parkway, Lake Forest, Illinois 60045-5201 1-(800) GRAINGER, 1-(800) 472-4643, (847) 535-1000 www.grainger.com This file and any associated information and specifications are provided for reference and evaluation purposes only, and is subject to change without notice. Grainger makes no representations, warranties or guarantees as to the appropriateness, accuracy, completeness, or suitability for any purpose, of the file, information or specifications. You are solely responsible for the use of the file, information or specifications.