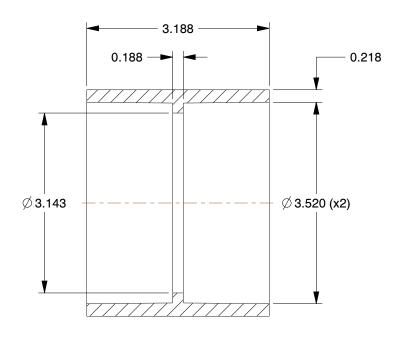

## NOTES:

1. ITEM: Coupling

2. TEMP. RANGE: -40° to 180°F 3. PIPE FITTING MATERIAL: ABS 4. PIPE SIZE - PIPE FITTING: 3"

5. FITTING CONNECTION TYPE: Hub x Hub 6. FITTING SCHEDULE/CLASS: Schedule 40

7. STANDARDS: Cell Class 32222 As Defined In ASTM D3965