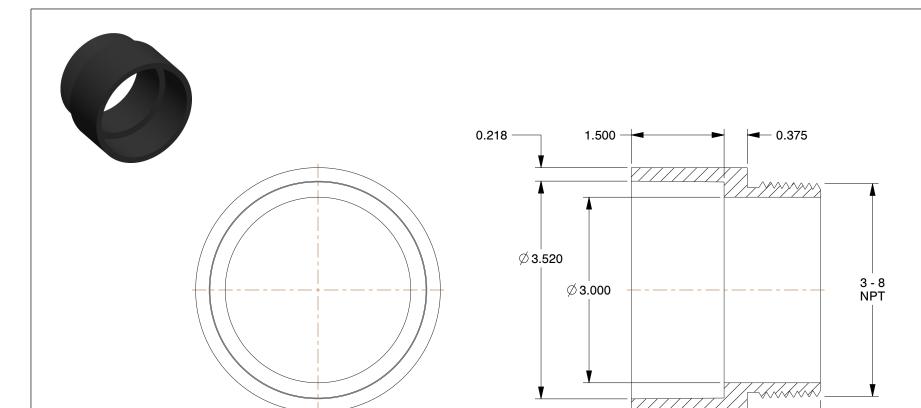

## NOTES:

1. ITEM: Male Adapter

2. TEMP. RANGE: -40° to 180°F 3. PIPE FITTING MATERIAL: ABS 4. PIPE SIZE - PIPE FITTING: 3"

5. FITTING SCHEDULE/CLASS: Schedule 40 6. FITTING CONNECTION TYPE: Hub x MNPT

7. STANDARDS: Cell Class 32222 As Defined In ASTM D3965